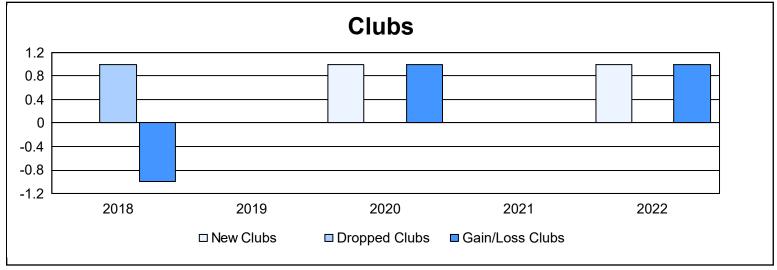

District 300 E1 As of June 2022 Cumulative

| Year      | New<br>Clubs | Dropped<br>Clubs | Gain/<br>Loss<br>Clubs | New<br>Members | Charter<br>Members | Reinstate<br>Members | Transfer<br>Members | Total<br>Member<br>Added | Total<br>Members<br>Dropped | Gain/<br>Loss<br>Members |
|-----------|--------------|------------------|------------------------|----------------|--------------------|----------------------|---------------------|--------------------------|-----------------------------|--------------------------|
| 2017-2018 | 0            | 1                | -1                     | 350            | 7                  | 23                   | 16                  | 396                      | 497                         | -101                     |
| 2018-2019 | 0            | 0                | 0                      | 212            | 1                  | 24                   | 9                   | 246                      | 319                         | -73                      |
| 2019-2020 | 1            | 0                | 1                      | 285            | 33                 | 25                   | 12                  | 355                      | 285                         | 70                       |
| 2020-2021 | 0            | 0                | 0                      | 331            | 2                  | 15                   | 8                   | 356                      | 386                         | -30                      |
| 2021-2022 | 1            | 0                | 1                      | 249            | 44                 | 24                   | 6                   | 323                      | 289                         | 34                       |
| Average   | 0            | 0                | 0                      | 285            | 17                 | 22                   | 10                  | 335                      | 355                         | -20                      |