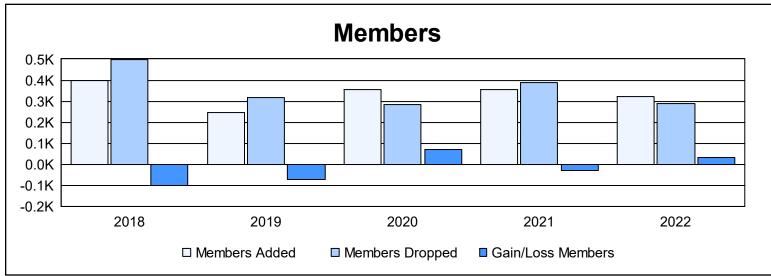

District 300 E1 As of June 2022 Cumulative

| Year      | New<br>Clubs | Dropped<br>Clubs | Gain/<br>Loss<br>Clubs | New<br>Members | Charter<br>Members | Reinstate<br>Members | Transfer<br>Members | Total<br>Member<br>Added | Total<br>Members<br>Dropped | Gain/<br>Loss<br>Members |
|-----------|--------------|------------------|------------------------|----------------|--------------------|----------------------|---------------------|--------------------------|-----------------------------|--------------------------|
| 2017-2018 | 0            | 1                | -1                     | 350            | 7                  | 23                   | 16                  | 396                      | 497                         | -101                     |
| 2018-2019 | 0            | 0                | 0                      | 212            | 1                  | 24                   | 9                   | 246                      | 319                         | -73                      |
| 2019-2020 | 1            | 0                | 1                      | 285            | 33                 | 25                   | 12                  | 355                      | 285                         | 70                       |
| 2020-2021 | 0            | 0                | 0                      | 331            | 2                  | 15                   | 8                   | 356                      | 386                         | -30                      |
| 2021-2022 | 1            | 0                | 1                      | 249            | 44                 | 24                   | 6                   | 323                      | 289                         | 34                       |
| Average   | 0            | 0                | 0                      | 285            | 17                 | 22                   | 10                  | 335                      | 355                         | -20                      |